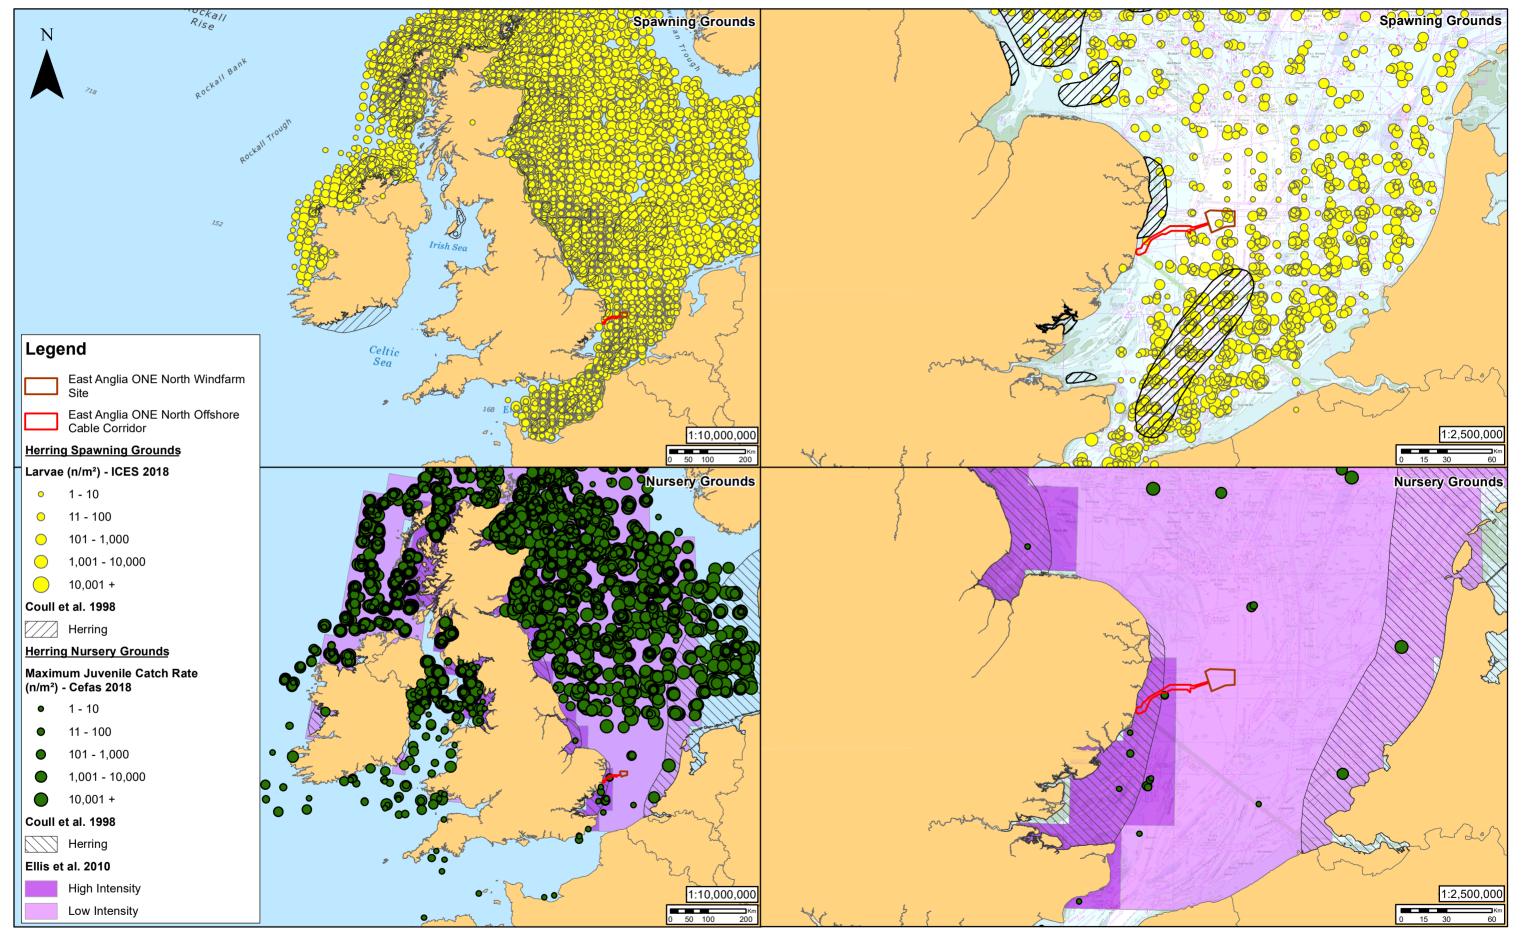

|  | SCOTTISHPOWER<br>RENEWABLES |     |            |                 |           | ared: FC Scale @ A3 |                                                                                                                                                                                                                                                                                                                                                                                                                                                                                                                                                                                      |                                                                                                                                                                                                                                                                                                                                         | East Anglia ONE North                | Drg No | EA1N-DEV-DRG-IBR-000865 |             |
|--|-----------------------------|-----|------------|-----------------|-----------|---------------------|--------------------------------------------------------------------------------------------------------------------------------------------------------------------------------------------------------------------------------------------------------------------------------------------------------------------------------------------------------------------------------------------------------------------------------------------------------------------------------------------------------------------------------------------------------------------------------------|-----------------------------------------------------------------------------------------------------------------------------------------------------------------------------------------------------------------------------------------------------------------------------------------------------------------------------------------|--------------------------------------|--------|-------------------------|-------------|
|  |                             |     |            |                 | Prepared: |                     |                                                                                                                                                                                                                                                                                                                                                                                                                                                                                                                                                                                      |                                                                                                                                                                                                                                                                                                                                         | Rev                                  | 1      | Datum:                  |             |
|  |                             | 1   | 10/07/2019 | FC First Issue. | Checked:  | кс                  | Source: © Cefas, 2018. © IC<br>2019. © British Crown and O<br>Esri, GEBCO, NOAA, Nation                                                                                                                                                                                                                                                                                                                                                                                                                                                                                              | IS International Henring Larwae Survey, 2018. © The Coreon Estate, 2019. Contains OS data © Crown copyright and database right,<br>eanWise, 2019. All rights reserved. Licence No. EMS-EK001-548150. Not to be used for navigation. Service Layer Credits: Sources<br>1 Geographic, Gammin, HERE, Geonames.org, and other contributors. | Herring Spawning and Nursery Grounds | Date   | 10/07/19                | Projection: |
|  |                             | Rev | Date       | By Comment      | Approved: | PP                  | This map has been produced to the latest known information at the time of issue, and has been produced for your information only.<br>Please consult with the SPR Othero GIS team to ensure the content is all current before using the information contained on this map.<br>To the fullest extent permitted by law, we accept no responsibility (whether in contract, tort (induding negligence) or otherwise in respect of any<br>errors or omissions in the information contained in the map and shall not be laible or any jours. Same accesses are by such enrors or omissions. | (Coull et al., 1998 and Ellis et al., 2010)                                                                                                                                                                                                                                                                                             | Figure                               | 10.14  | Zone 31N                |             |